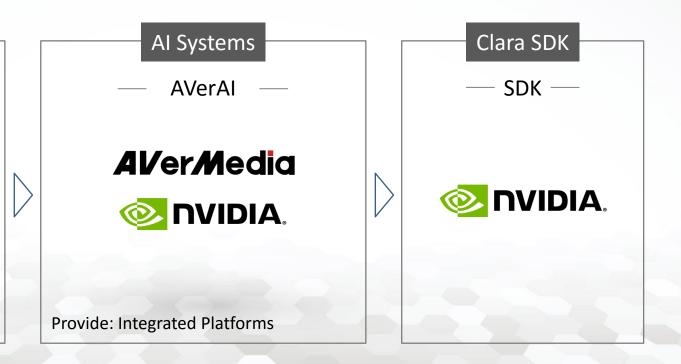

# **AVerAI** in Medical Application

# Why AVerMedia

AVerMedia is well experienced on medical applications for non-standard video timing for image capture.

**3**.

2

Get and Preview Video SDK:

Create your own software with NVIDIA CLARA SDK

Your Own Solution!