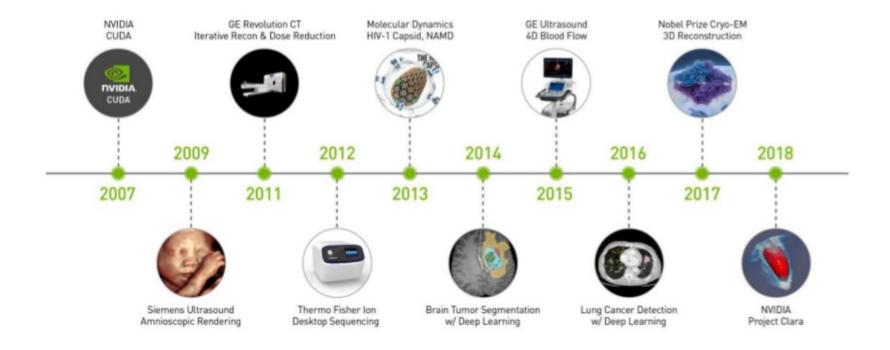

### — AVerAI Medical Saleskit –

AVerMedia February 25th, 2020

# PREFERRED SOLUTION PROVIDER

# Agenda

- Medical Market
- Product Offering
- Why AVerMedia
- Who is AVerMedia



# **Medical Market**



### **U.S. AI in Healthcare Market Size**





# 10 Years Innovating in Healthcare





### Medical Instruments













ULTRASOUND

**ENDOSCOPY** 

MAMMOGRAPHY

3D: CT, MRI, PET

RADIATION THERAPY











SEQUENCERS

DIGITAL PATHOLOGY

CRYO-EM

LIQUID BIOPSY

ROBOTIC SURGERY



# Medical Imaging Requirement is Booming





# **Support Different Levels of Medical Applications**





# **Product Offering**



# **AVerAI** in Medical Application

### Medical Input Source

Capture Cards

**AVerMedia** 

#### Fix:

- 1. Unexpected Resolutions
- 2. Various I/O





ROBOTIC SURGERY

# **Medical Product Offering**

**EA713AAMN** support multi AVerMedia's captures for medical multi input resource.

### **Fanless Design:**

- Noise-free
- Dust-free
- High Reliability





### **High and Stable Quality**

On field Support

### **Capture Intelligent:**

- 4K 10 bit Support
-