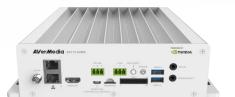

# **Medical Product Offering**

**EA713AAMN** support multi AVerMedia's captures for medical multi input resource.

### **Fanless Design:**

- Noise-free
- Dust-free
- High Reliability

### **High and Stable Quality**

On field Support

### **Capture Intelligent:**

- 4K 10 bit Support
- Non-standard video timing Support