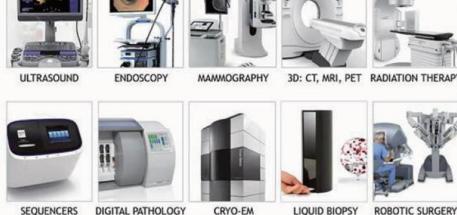

### Medical Instruments

ULTRASOUND

**ENDOSCOPY** 

MAMMOGRAPHY

3D: CT, MRI, PET

RADIATION THERAPY

SEQUENCERS

DIGITAL PATHOLOGY

CRYO-EM

LIQUID BIOPSY

ROBOTIC SURGERY