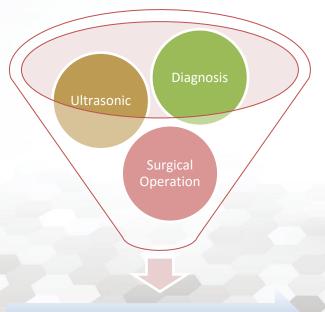

Y

ROBOTIC SURGERY



# Medical Imaging Requirement is Booming





# **Support Different Levels of Medical Applications**





# **Product Offering**



# **AVerAI** in Medical Application

### Medical Input Source

Capture Cards

**AVerMedia** 

#### Fix:

- 1. Unexpected Resolutions
- 2. Various I/O





ROBOTIC SURGERY

# **Medical Product Offering**

**EA713AAMN** support multi AVerMedia's captures for medical multi input resource.

### **Fanless Design:**

- Noise-free
- Dust-free
- High Reliability





### **High and Stable Quality**

On field Support

### **Capture Intelligent:**

- 4K 10 bit Support
- Non-standard video timing Support







# Why AVerMedia



# Why AVerMedia

AVerMedia is well experienced on medical applications for non-standard video timing for image capture.



**3**.

2

Get and Preview Video SDK:

Create your own software with NVIDIA CLARA SDK



Your Own Solution!



# Why AVerMedia

### We provide the fast adjustment tool:

#### Feature:

Auto Lock Signal, Auto Update Capture Resolution Table.

#### **Supported Resolution:**

640x480 to 1920x1200@60p maximum

#### **System Requirement:**

Win7/8/10 32/64bit (Ready)

Linux  $\rightarrow$  Developing (2020/3/31)





| Support     | ed               |            |            |         |          |         |   |
|-------------|------------------|------------|------------|---------|----------|---------|---|
| ✓ Selection | t all resolution | n          |            |         |          |         |   |
| ld          | Format           | Frame Rate | Interlaced | H Total | H Active | H Frequ | ^