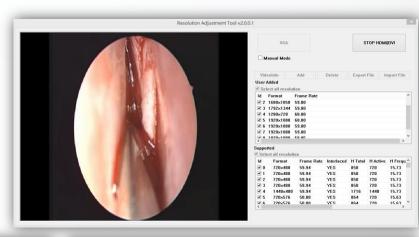

### We provide the fast adjustment tool:

#### Feature:

Auto Lock Signal, Auto Update Capture Resolution Table.

#### **Supported Resolution:**

640x480 to 1920x1200@60p maximum

#### **System Requirement:**

Win7/8/10 32/64bit (Ready)

Linux  $\rightarrow$  Developing (2020/3/31)

| Support     | ed               |            |            |         |          |         |   |
|-------------|------------------|------------|------------|---------|----------|---------|---|
| ✓ Selection | t all resolution | n          |            |         |          |         |   |
| ld          | Format           | Frame Rate | Interlaced | H Total | H Active | H Frequ | ^ |
| <b>☑</b> 16 | 1280×720         | 59.94      | NO         | 1650    | 1280     | 44.96   |   |
| ₹ 17        | 1280×720         | 50.00      | NO         | 1980    | 1280     | 37.50   |   |
| <b>✓</b> 18 | 1280×720         | 24.00      | NO         | 4125    | 1280     | 18.00   |   |
| <b>✓</b> 19 | 1280×720         | 25.00      | NO         | 3960    | 1280     | 18.75   |   |
| ₹ 20        | 1280×720         | 30.00      | NO         | 3300    | 1280     | 22.50   |   |
| ₹ 21        | 1920×1080        | 59.94      | YES        | 2200    | 1920     | 33.72   |   |
| ₹ 22        | 1920×1080        | 5N NN      | YES        | 2640    | 1920     | 28 12   | ٧ |
| <           |                  |            |            |         |          | >       |   |