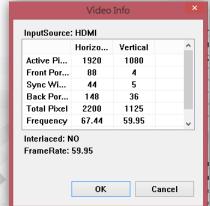

#### Feature:

Auto Lock Signal, Auto Update Capture Resolution Table.

#### **Supported Resolution:**

640x480 to 1920x1200@60p maximum